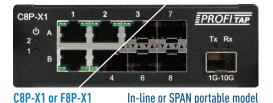

Order references: **C8P-X1** Portable In-Line F8P-X1 Portable SPAN C8R-X1 Rack-mountable In-Line F8R-X1 Rack-mountable SPAN