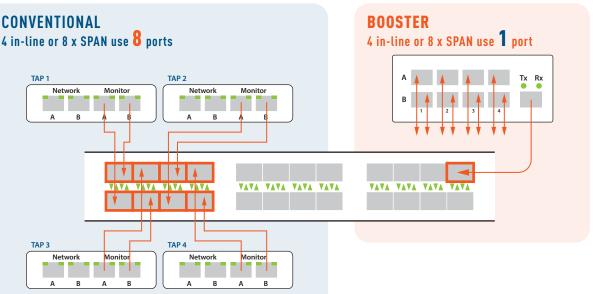

The Booster transmits traffic from up to 8 ports (4 in-line links or 8 SPAN ports) into a single NPB port as opposed to the typically required 8. By optimizing the number of used ports on your Network Packet Broker, the Booster allows for unprecedented savings and outstanding return on investment.

The Booster also enables a significant reduction in occupied rack space. The PROFITAP Booster is quickly recognized as an imperative instrument for reducing budgetary and rack space costs.