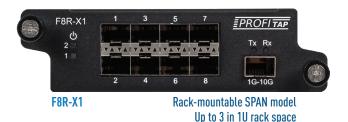

Up to 3 in 1U rack space

Connectors (In-Line Model) 8 x RJ45 8 pins • 1 x SFP+ • 2 x 12 VDC Connectors (SPAN Model) 8 x SFP • 1 x SFP+ • 2 x 12 VDC LEDs (In-Line Model) 18 x Speed and Link Activity • 2 x Power LEDs (SPAN Model) 2 x Speed and Link Activity • 2 x Power Dimensions (WxDxH) 120 x 190 x 41 mm • 4.72 x 7.48 x 1.61 in Weight 800 g • 1.76 lb Accessories 2 x 90-240 V Triple Output PSU Compliance RoHS • CE

Order references: **C8P-X1** Portable In-Line F8P-X1 Portable SPAN C8R-X1 Rack-mountable In-Line F8R-X1 Rack-mountable SPAN