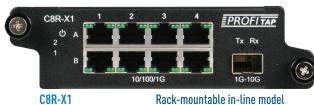

Order references: **C8P-X1** Portable In-Line F8P-X1 Portable SPAN C8R-X1 Rack-mountable In-Line F8R-X1 Rack-mountable SPAN