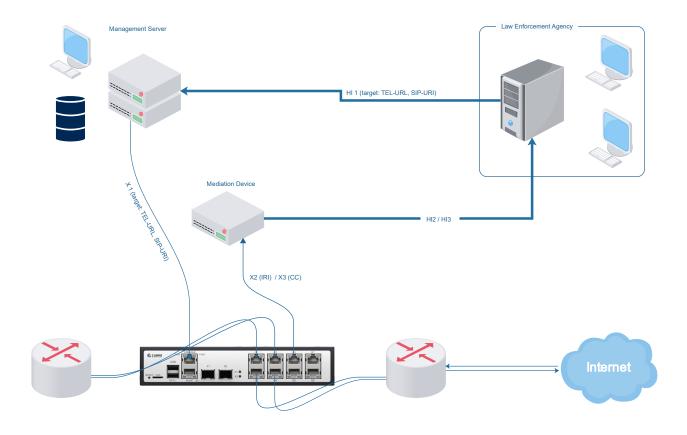

# **EXA8 AS ETSI COMPATIBLE LI DEVICE**

- The integrations are based on ETSI standards but implemented with ad-hoc protocols per Mediation Partner (G2K, UTIMACO) owning the LEA Connectivity and protocol definition.
- The specs will depend on the territory and the technologies and what partners support the geographic region in question.
- It runs on the EXA8 and it's completely invisible. There will be a UI but it is not mandatory at all. It is just used once by the Mediation party to set their endpoints and port ranges.
- Once connected to the Mediation boxes, the configuration of LI is remotely done by the Law Enforcement. The operator sees nothing with the exception of the authorized LEA personnel.