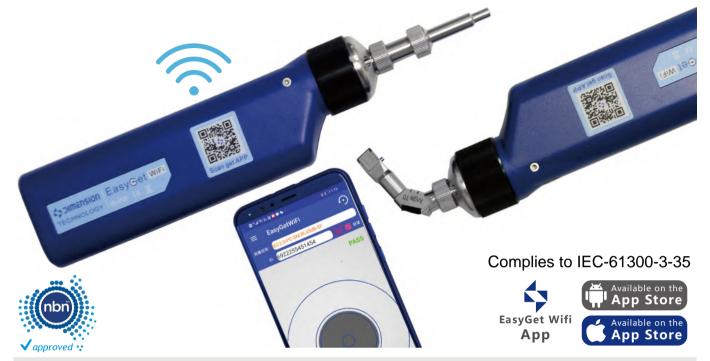

# EasyGet Wifi Wireless Fiber Endface Microscope

The dirt and/or damage on fiber endface of the optical connectors, could directly cause attenuation or even makes the optical path blocked down, they are the most common causes of optical network problems. Therefore, a lightweight, portable, fast and intuitive wireless fiber endface inspector is quite necessary and indispensable for field technicians.

Dimension EasyGet Wifi wireless fiber endface microscope, based on manual inspection, through software upgrade endface to achieve automatic detection function, provides a true wireless fiber endface automatic detection solution. Through Wifi and real-time transmission of video, automatic analysis, storage of data and reports among various smart terminal devices, field technicians can visually check the quality of the fiber endface on their mobile devices, light and portable, easy to use, self-pow-ered, and Humanized appearance design, which provides an unparalleled user experience, it is the most practical optical fiber endface inspection for field technicians.

#### **Main Features**

- Lightweight and portable, easy to use
- Support Wifi and USB data transfer
- The software interface is concise, intuitive and intelligent, and the images can be viewed in real time and automatically analyzed
- Compatible with mainstream intelligent terminals (Wins/Android/iOS)
- Built-in battery, duration up to 5 hours
- Universal USB Type C interface, compatible with various charging devices
- · Unique LED light, flexible at low-light or dark environment
- OTDR partner, ideal tool for field technicians

Scan the QR code on the body to download and install the EasyGet Wifi APP, and the software is available on main online markets. No special training is required and the installation is easy and convenient.