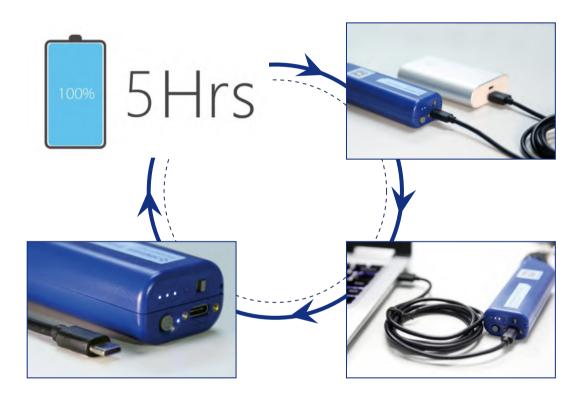

## Universal USB Type C interface

EasyGet Wifi has a built-in rechargeable intelligent battery, duration up to 5 hours in a single operation. It also can be used while charging.

EasyGet Wifi is equipped with an universal USB Type C charging interface, which is compatible with various charging devices, such as PC's USB interface, power bank etc. Users no need to carry a dedicated charging device.