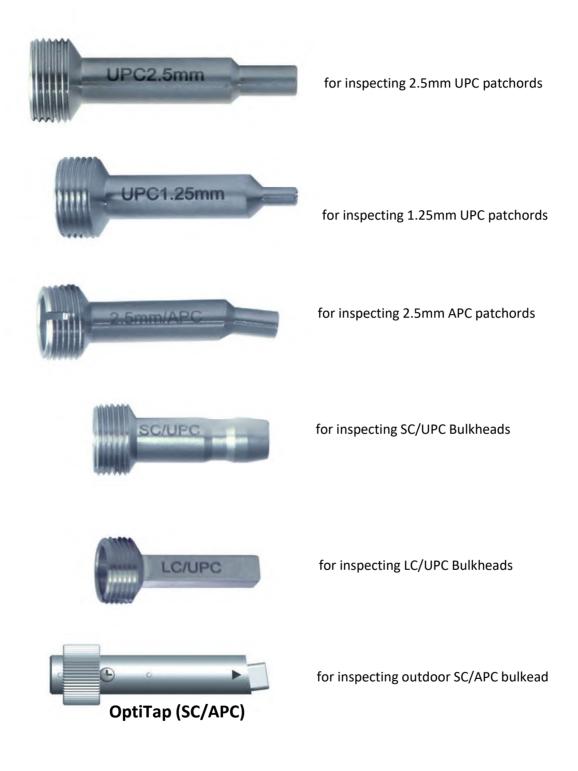

## Rich adapter parts

EasyGet Wifi has more than 50 kinds of adapters, can meet user's different inspection needs, support MPO/MTP. Special adapter interface can be customed.