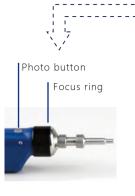

### Lightweight and portable, easy to use

EasyGet Wifi is lightweight, portable, and durable. One-hand operation and slim body design enables the inspection for the most complicated scenarios.

The unique surround focus ring and image capture button, makes the fiber endface inspection more easier.