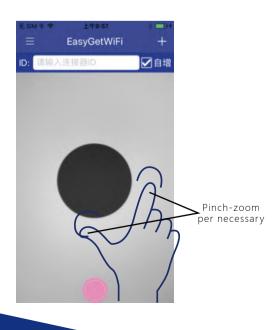

#### Intuitive interface, intelligent displays

EasyGet Wifi has the most user-friendly design, the interface is simple, intuitive and intelligent. In addition to viewing and recording function for the fiber endface status, users can pinch-zoom images, and rotate the screen per watching habits etc.