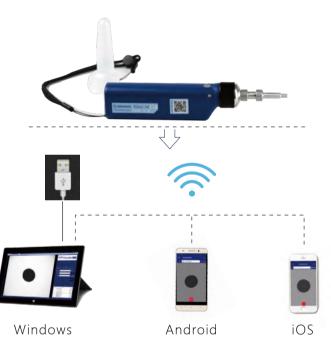

### Wifi Data Transfer

EasyGet Wifi can transfer images to all kinds of intelligent terminal equipments, with automatic analysis function, are convenient for users to online view, automatic inspection and automatic storage of data and reports on the end state of optical fiber, which is convenient and flexible.

#### Wide OS Compatibility

EasyGet Wifi software is widely adaptable and can be used on PCs and various mobile devices with mainstream operating systems (Wins/Android/iOS). You can directly use the smart phone, laptop or tablet for convenient operation.