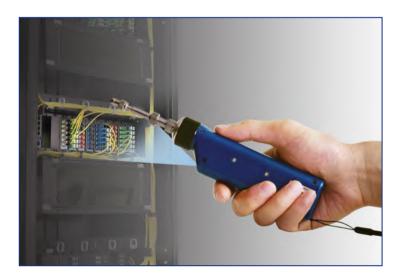

## OTDR best partner

EasyGet Wifi is the best partner for OTDR, and the matching choice in fiber endface inspecting for field technicians.

Fiber endface inspection is the first step of OTDR test