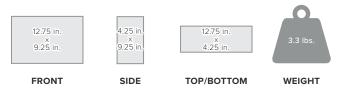

# Dimensions

12.75 L x 4.25 W x 9.25 H

USB-A to USB-C Charging Cable

SMA-N-Male 3' Jumper

Detailed Specifications

|                     | Cellular Network Scanner |
|---------------------|--------------------------|
| SKU                 | 910060                   |
| Antenna connector   | SMA                      |
| Antenna impedance   | 50 ohms                  |
| Dimensions          | 72 mm X 144 mm X 18 mm   |
| Weight              | 6.2 oz                   |
| Maximum Input Power | 24dBm                    |
| Sensitivity         | -103.0dBm                |
| Charging Input      | 1.5A @ 5V                |