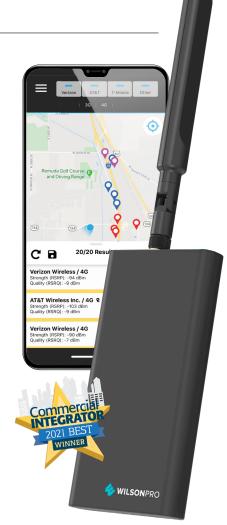

# About

Easily obtain an accurate, comprehensive cell signal scan with the Cellular Network Scanner 5G from WilsonPro. Designed for the future of 5G, the scanner quickly identifies nearby towers, different local carrier networks, and the strength and quality of different frequencies. The scanner detects and analyzes low band frequencies and frequencies of C-Band and CBRS signals using either LTE or 5GNR modulation. Use the scanner to optimize the design and installation of a cellular repeater solution, from the planning phase to testing the completed system.

For ease of use, the scanner pairs with the Cell LinQ app from WilsonPro for simple access to your data. The scanner stores the data in the cloud, with options for exporting into an excel file.

Signal Detail

| Verizen AT&T T-Mobie                                                                                                                                                                                                                                                                                                                                                                                                                                                                                                                                                                                                                                                                                                                                                                                             | Other  |
|------------------------------------------------------------------------------------------------------------------------------------------------------------------------------------------------------------------------------------------------------------------------------------------------------------------------------------------------------------------------------------------------------------------------------------------------------------------------------------------------------------------------------------------------------------------------------------------------------------------------------------------------------------------------------------------------------------------------------------------------------------------------------------------------------------------|--------|
|                                                                                                                                                                                                                                                                                                                                                                                                                                                                                                                                                                                                                                                                                                                                                                                                                  | ٢      |
| 0                                                                                                                                                                                                                                                                                                                                                                                                                                                                                                                                                                                                                                                                                                                                                                                                                | arma - |
| (1)     (1)     (1)     (1)     (1)     (1)     (1)     (1)     (1)     (1)     (1)     (1)     (1)     (1)     (1)     (1)     (1)     (1)     (1)     (1)     (1)     (1)     (1)     (1)     (1)     (1)     (1)     (1)     (1)     (1)     (1)     (1)     (1)     (1)     (1)     (1)     (1)     (1)     (1)     (1)     (1)     (1)     (1)     (1)     (1)     (1)     (1)     (1)     (1)     (1)     (1)     (1)     (1)     (1)     (1)     (1)     (1)     (1)     (1)     (1)     (1)     (1)     (1)     (1)     (1)     (1)     (1)     (1)     (1)     (1)     (1)     (1)     (1)     (1)     (1)     (1)     (1)     (1)     (1)     (1)     (1)     (1)     (1)     (1)     (1)     (1)     (1)     (1)     (1)     (1)     (1)     (1)     (1)     (1)     (1)     (1)     (1) <td>E C</td> | E C    |
| Verizon Wireless / 4G<br>Strength (RSRP): -94 dBm<br>Quality (RSRQ): -9 dBm                                                                                                                                                                                                                                                                                                                                                                                                                                                                                                                                                                                                                                                                                                                                      | Select |
| AT&T Wireless Inc. / 4G X<br>Strength (RSRP): -103 dBm<br>Quality (RSRQ): -9 dBm                                                                                                                                                                                                                                                                                                                                                                                                                                                                                                                                                                                                                                                                                                                                 | Salact |
| Verizon Wireless / 4G<br>Strength (RSRP): -90 dBm<br>Quality (RSRQ): -7 dBm                                                                                                                                                                                                                                                                                                                                                                                                                                                                                                                                                                                                                                                                                                                                      | Salact |
|                                                                                                                                                                                                                                                                                                                                                                                                                                                                                                                                                                                                                                                                                                                                                                                                                  |        |

Select any tower to display signal quality, carrier, band, DL frequency, and more.